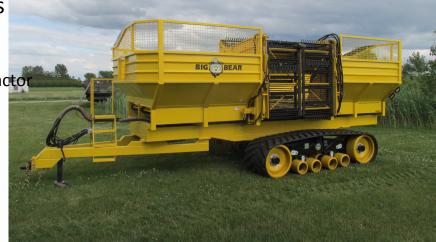

## by Ropa North America

BEAR

Large capacity - 34 and 40 ton models Fast unloading– approx. 34 ton in 90 seconds Each conveyor independently controlled from tractor All conveyors driven hydraulically Excellent flotation provided by track system Robust construction– very low maintenance Choice of left side or right side unloading