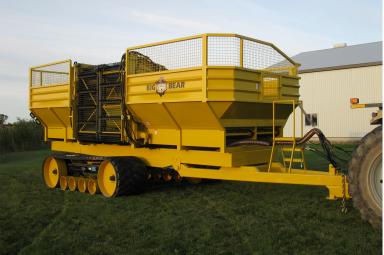

BIG

Load trucks, or make perfect piles for reloading with

the Maus Drive beside, instead of tracking in front of the pile Good visibility from the cab for unloading Cleaning action by the scrub roller and unload conveyor Center unloading maintains a balanced load